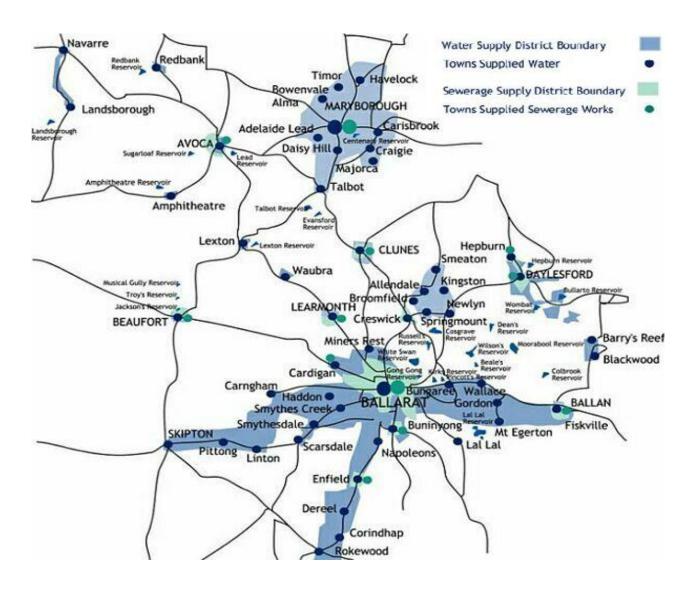

CHW provides water supply and sewerage services through 70,500 water supply connections and 66,000 wastewater service connections to 162,000 people.

Our area of operations takes in 9,275 square kilometers. Straddling the western fringes of the Great Dividing Range, our service area incorporates the local government areas of Ballarat City Council, Central Goldfields Shire Council, Golden Plains Shire, Hepburn Shire Council, Pyrenees Shire Council, Northern Grampians Shire Council and Moorabool Shire Council (refer to Attachment A).

Attachment A CENTRAL HIGHLANDS WATER SERVICE AREA