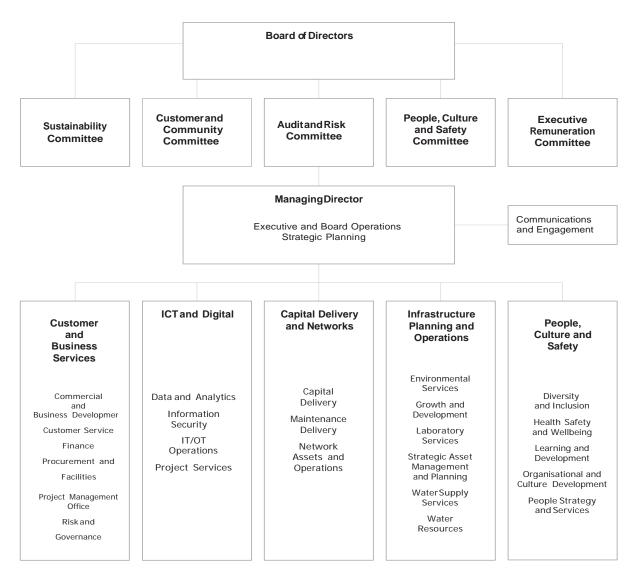

### **Operational structure**

### **Our Operations and Supply Chain**

CHW current strategic priorities are represented by the following strategic framework.

Progress against each strategic pillar is regularly reviewed by each relevant Board sub-committee. CHW supports the progression of the UN's Sustainable Development Goals, which is a national commitment by the Australian Federal Government.