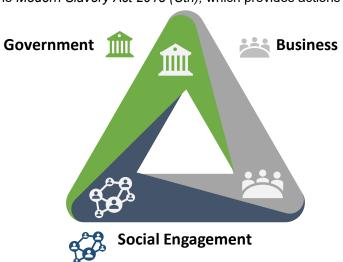

SRG recognises that as an organisation we have a responsibility to diligently identify and address exposures within our Supply Chain, importantly however, we understand this issue cannot be addressed solely by our actions but rather through the support of and engagement with Governments, Business and through Social Dialogue with key stakeholders,:

Governments set policy and laws, such as the Modern Slavery Act 2018 (Cth), which provides actions

to guide and support businesses in the eradication of slavery practices within their operations and supply chains.

**Business** holds a responsibility to remain diligent to ensure all aspects of their operations and supply chain is free from slavery practices.

**Social Dialogue** including engagement with stakeholders, the community and industry bodies. Core to the success of any practices implemented by organisations is that the practices both align with, and are supported by, the broader community.