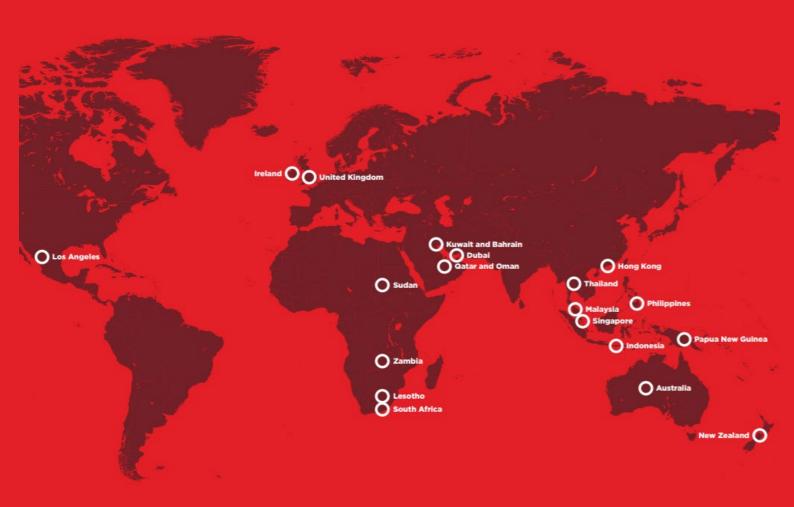

# Our global footprint

Headquartered in Perth, Western Australia, our unique and diverse skillset has driven us to a global footprint with current operations located in Australia, New Zealand, the United States of America<sup>3</sup>, the United Arab Emirates, Oman Bahrain, Qatar, South Africa and the United Kingdom employing more than 2000 people worldwide.

<sup>&</sup>lt;sup>3</sup> As of the date of this statement, SRG's operations in the United States of America will be conducted remotely from Australia in conjunction with our local partner. SRG has completed previous campaign projects in Hong Kong, Indonesia, Ireland, Lesotho, Malaysia, Panama, Papua New Guinea, Singapore, Sudan, Thailand and Zambia. No current or permanent locations are in these territories.