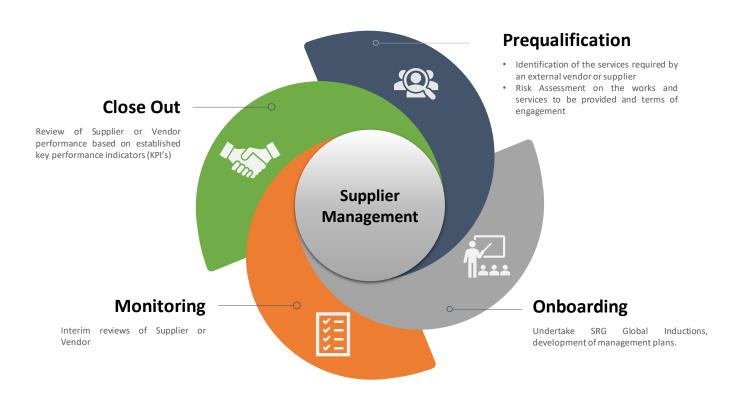

#### **Supplier Onboarding and Management**

To support the identification and assessment of slavery exposures in addition to wider human rights exposures, SRG has commenced the establishment of a "Supplier Onboarding and Management" procedure capturing the life cycle of external suppliers.

This process is focussed on:

- Pre-Qualification;
- Onboarding;
- Management; and
- Assessment and Close Out.

Oversight of the Supplier Onboarding and Management procedure will be administered through central locations via SRG's IMS and communicated to business units through the organisations SharePoint platform.

#### **Supplier Management Procedure**

At the onboarding phase, SRG will undertake assessment of its suppliers in accordance with its Code of Conduct. The risk assessment process will include:

- Reviews of the potential supplier's services and operations;
- Product sourcing or manufacturing (as applicable) including traceability audits;
- Terms of employment (such as the use of EBA's or other industrial agreements); and
- Conducting checks through third party bodies or resources such as government databases to identify breaches or violations of human rights including previous prosecutions;

Approved suppliers will then be engaged ideally through an SRG contract including terms obligating the supplier to work in accordance with the ethical obligations included within the SRG Code of Conduct.

During the life cycle of the supplier's engagement, periodical reviews will be completed to ensure the suppliers continual compliance.

We recognise that communication is key to the success of eradicating slavery practices. We remain committed to proactively working with our suppliers to better educate and promote awareness of both the prevalence and forms of modern slavery and human rights abuses.