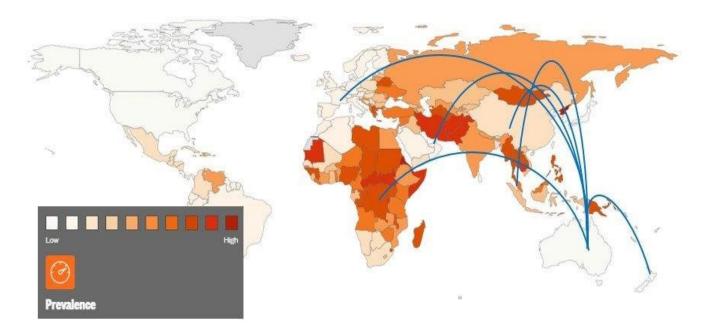

This heatmap<sup>4</sup> below provides a graphical summary of exposure to modern slavery practices:

<sup>&</sup>lt;sup>4</sup> Heat Map taken from the Minderoo Foundation 2018 Global Slavery Index Report.