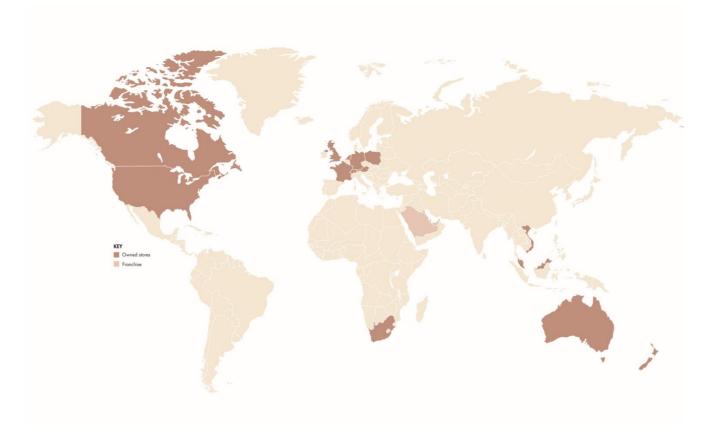

## OUR BUSINESS

Established

in 2012, listed on the stock exchange in 2014 and trading from 629 stores in 24 countries as of June 2022.

"Lovisa was born from a desire to fill the void for fashion forward and directional jewellery that is brilliantly affordable."

In 2022, we continued to expand the business globally with 85 new stores opened for the financial year, including 14 in Europe, 55 in the USA and our latest opening, Canada. In line with this expansion, we opened a support center in Poland, as well as a micro warehouse in the US to service efficient distribution for our customers purchasing from our digital store.

| SIOKE NUM   | VDEKJ          |      |      |
|-------------|----------------|------|------|
| Owned       |                | FY22 | FY21 |
| AU/NZ       | Australia      | 154  | 153  |
|             | New Zealand    | 25   | 24   |
| Asia        | Singapore      | 17   | 18   |
|             | Malaysia       | 32   | 28   |
| Africa      | South Africa   | 69   | 64   |
| Europe/UK   | United Kingdom | 42   | 41   |
|             | France         | 59   | 52   |
|             | Germany        | 40   | 38   |
|             | Belgium        | 11   | 8    |
|             | Switzerland    | 6    | 8    |
|             | Netherlands    | 5    | 6    |
|             | Austria        | 3    | 3    |
|             | Luxembourg     | 2    | 2    |
|             | Poland         | 1    | 0    |
| USA         |                | 118  | 63   |
| Canada      |                | 1    | 0    |
| Total Owned |                | 585  | 508  |

| STO | RF | NUN | BERS |
|-----|----|-----|------|
|     |    |     |      |

P/4

| Franchise       | FY22 | FY21 |
|-----------------|------|------|
| Middle East     | 44   | 36   |
| Total Franchise | 44   | 36   |
| TOTAL STORES    | 629  | 544  |