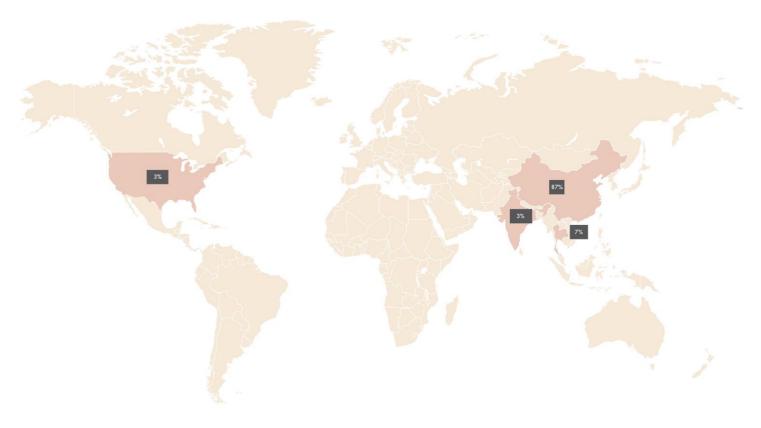

## OUR SUPPLY CHAIN

We design, source, and deliver a diverse range of jewellery products to our 629 stores in 24 countries. In 2022, our supplier base comprised of 76 factories in 4 production countries. Of the current supplier base, 25 factories contribute to 90% of the value of goods delivered to our stores. These 25 factories represent 36% of our total active factories.

### **RISK RATING**

Table 1 below provides a summary of the inherent risk rating identified in our supply chain, based on the audit reports that we have obtained in relation to 92% of our supplier base. The overall inherent risk has not changed year-on-year; in FY2022 we worked to mitigate our risk by decreasing India's overall value contribution and increased our China presence. We will continue to review this in 2023. With the inception of our Shenzhen support team, we have a dedicated team to support our supplier network and monitor any risk factors.