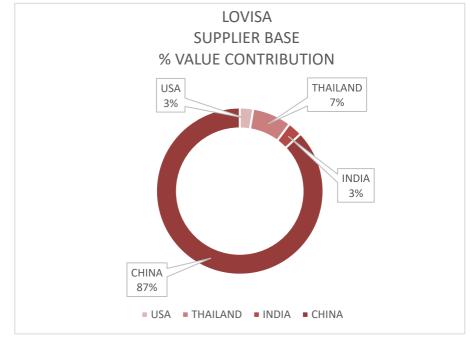

## OUR SUPPLY CHAIN

We design, source, and deliver a diverse range of jewellery products to our 629 stores in 24 countries. In 2022, our supplier base comprised of 76 factories in 4 production countries. Of the current supplier base, 25 factories contribute to 90% of the value of goods delivered to our stores. These 25 factories represent 36% of our total active factories.

### **RISK RATING**

Table 1 below provides a summary of the inherent risk rating identified in our supply chain, based on the audit reports that we have obtained in relation to 92% of our supplier base. The overall inherent risk has not changed year-on-year; in FY2022 we worked to mitigate our risk by decreasing India's overall value contribution and increased our China presence. We will continue to review this in 2023. With the inception of our Shenzhen support team, we have a dedicated team to support our supplier network and monitor any risk factors.